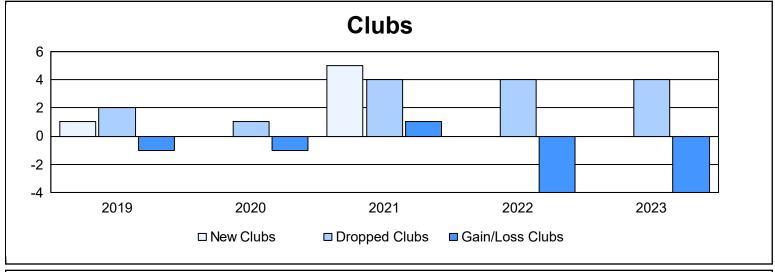

District S 1

As of June 2023 Cumulative

| Year      | New<br>Clubs | Dropped<br>Clubs | Gain/<br>Loss<br>Clubs | New<br>Members | Charter<br>Members | Reinstate<br>Members | Transfer<br>Members | Total<br>Member<br>Added | Total<br>Members<br>Dropped | Gain/<br>Loss<br>Members |
|-----------|--------------|------------------|------------------------|----------------|--------------------|----------------------|---------------------|--------------------------|-----------------------------|--------------------------|
| 2018-2019 | 1            | 2                | -1                     | 67             | 98                 | 2                    | 4                   | 171                      | 126                         | 45                       |
| 2019-2020 | 0            | 1                | -1                     | 9              | 0                  | 4                    | 5                   | 18                       | 92                          | -74                      |
| 2020-2021 | 5            | 4                | 1                      | 134            | 167                | 31                   | 10                  | 342                      | 333                         | 9                        |
| 2021-2022 | 0            | 4                | -4                     | 53             | 23                 | 37                   | 4                   | 117                      | 257                         | -140                     |
| 2022-2023 | 0            | 4                | -4                     | 36             | 2                  | 18                   | 1                   | 57                       | 140                         | -83                      |
| Average   | 1            | 3                | -2                     | 60             | 58                 | 18                   | 5                   | 141                      | 190                         | -49                      |